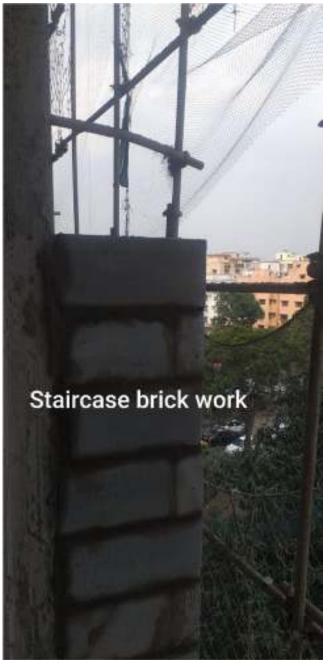

# INSIDE PLASTER WORK AT 23<sup>RD</sup> FLOOR



# INTERNAL FIRE SPRINKLER WORK AT $8^{TH}$ FLOOR



## INTERNAL PLUMBING WORK AT 23<sup>RD</sup> FLOOR



# OUT SIDE PLASTER WORK AT 22<sup>ND</sup> FLOOR



## INTERNAL FIRE SPRINKLER WORK AT 10<sup>TH</sup> FLOOR



#### INSIDE STAIR PLASTERWORK



## MARBEL POLISH WORK AT 4<sup>TH</sup> FLOOR



### OUT SIDE PLUMBING WORK



### DB BOX FIXING WORK AT 12<sup>TH</sup> FLOOR



#### GRANITE FIXING WORK AT 20<sup>TH</sup> FLOOR STAIR



# STAIRCASE BRICK WORK AT 10<sup>TH</sup> FLOOR



# WALL TILES FIXING AT 8<sup>TH</sup> FLOOR



## PUTTY WORK AT 14<sup>TH</sup> FLOOR



#### OUTSIDE PLASTER WORK AT TERRACE FLOOR



## WALL TILES FIXNG WORK AT 5<sup>TH</sup> FLOOR



## OUT SIDE ELEVATION BRICK WORK



## OUT SIDE PLASTER WORK



# GRANITE FIXING WORK AT $14^{TH}$ FLOOR STAIR



#### WATER PROOFING WORK AT ROOF



#### INTERNAL FIRE WORK 10<sup>TH</sup> FLOOR



# INTERNAL PLUMBING WORK AT $18^{TH}$ FLOOR



#### FIRE FIGHTING WORK AT ABOVE ROOF



# DOWN SLAB CASTING 20<sup>TH</sup> FLOOR



## EXTERNAL FIRE PIPE LAYING WORK AT GROUND FLOOR



## EXTERNAL PLUMBING PIT MAKING AT GROUND FLOOR



#### SCREEDING WORK AT ROOF



#### LMR OUTSIDE PLASTER