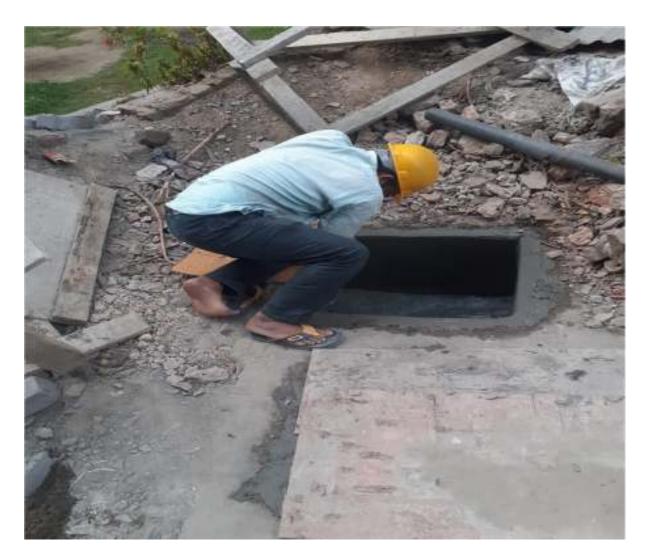

PLUMBING WORK



### DB BOX FIXING WORK AT 12<sup>TH</sup> FLOOR



#### GRANITE FIXING WORK AT 20<sup>TH</sup> FLOOR STAIR



# STAIRCASE BRICK WORK AT 10<sup>TH</sup> FLOOR



# WALL TILES FIXING AT 8<sup>TH</sup> FLOOR



## PUTTY WORK AT 14<sup>TH</sup> FLOOR



#### OUTSIDE PLASTER WORK AT TERRACE FLOOR



## WALL TILES FIXNG WORK AT 5<sup>TH</sup> FLOOR



## OUT SIDE ELEVATION BRICK WORK



## OUT SIDE PLASTER WORK



# GRANITE FIXING WORK AT $14^{TH}$ FLOOR STAIR



#### WATER PROOFING WORK AT ROOF



#### INTERNAL FIRE WORK 10<sup>TH</sup> FLOOR



# INTERNAL PLUMBING WORK AT $18^{TH}$ FLOOR



#### FIRE FIGHTING WORK AT ABOVE ROOF



# DOWN SLAB CASTING 20<sup>TH</sup> FLOOR



## EXTERNAL FIRE PIPE LAYING WORK AT GROUND FLOOR



## EXTERNAL PLUMBING PIT MAKING AT GROUND FLOOR



#### SCREEDING WORK AT ROOF



#### LMR OUTSIDE PLASTER