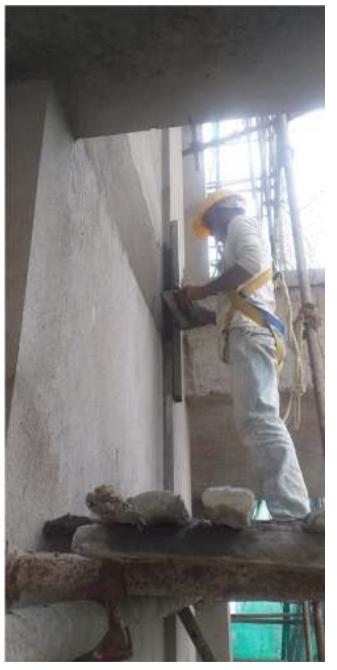

# INSIDE PLASTER WORK AT 23<sup>RD</sup> FLOOR



# INTERNAL FIRE SPRINKLER WORK AT $8^{TH}$ FLOOR



## INTERNAL PLUMBING WORK AT 23<sup>RD</sup> FLOOR



# OUT SIDE PLASTER WORK AT 22<sup>ND</sup> FLOOR



## INTERNAL FIRE SPRINKLER WORK AT 10<sup>TH</sup> FLOOR



#### INSIDE STAIR PLASTERWORK



## MARBEL POLISH WORK AT 4<sup>TH</sup> FLOOR



### OUT SIDE PLUMBING WORK



### DB BOX FIXING WORK AT 12<sup>TH</sup> FLOOR



#### GRANITE FIXING WORK AT 20<sup>TH</sup> FLOOR STAIR



# STAIRCASE BRICK WORK AT 10<sup>TH</sup> FLOOR



# WALL TILES FIXING AT 8<sup>TH</sup> FLOOR



## PUTTY WORK AT 14<sup>TH</sup> FLOOR



#### OUTSIDE PLASTER WORK AT TERRACE FLOOR



## WALL TILES FIXNG WORK AT 5<sup>TH</sup> FLOOR



## OUT SIDE ELEVATION BRICK WORK



## OUT SIDE PLASTER WORK



# GRANITE FIXING WORK AT $14^{TH}$ FLOOR STAIR



#### WATER PROOFING WORK AT ROOF



#### INTERNAL FIRE WORK 10<sup>TH</sup> FLOOR



# INTERNAL PLUMBING WORK AT $18^{TH}$ FLOOR



#### FIRE FIGHTING WORK AT ABOVE ROOF



# DOWN SLAB CASTING 20<sup>TH</sup> FLOOR



## EXTERNAL FIRE PIPE LAYING WORK AT GROUND FLOOR



## EXTERNAL PLUMBING PIT MAKING AT GROUND FLOOR



#### SCREEDING WORK AT ROOF



#### LMR OUTSIDE PLASTER