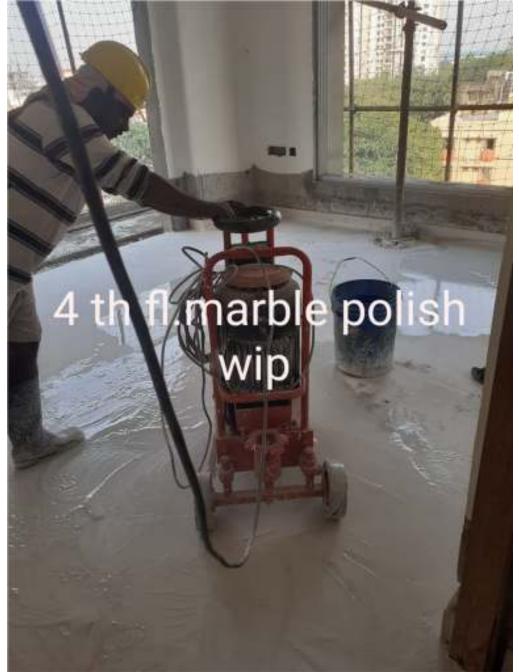

# INSIDE PLASTER WORK AT 23<sup>RD</sup> FLOOR



# INTERNAL FIRE SPRINKLER WORK AT $8^{TH}$ FLOOR



## INTERNAL PLUMBING WORK AT 23<sup>RD</sup> FLOOR



# OUT SIDE PLASTER WORK AT 22<sup>ND</sup> FLOOR



## INTERNAL FIRE SPRINKLER WORK AT 10<sup>TH</sup> FLOOR



#### INSIDE STAIR PLASTERWORK



## MARBEL POLISH WORK AT 4<sup>TH</sup> FLOOR



### OUT SIDE PLUMBING WORK



### DB BOX FIXING WORK AT 12<sup>TH</sup> FLOOR



#### GRANITE FIXING WORK AT 20<sup>TH</sup> FLOOR STAIR



# STAIRCASE BRICK WORK AT 10<sup>TH</sup> FLOOR



# WALL TILES FIXING AT 8<sup>TH</sup> FLOOR



## PUTTY WORK AT 14<sup>TH</sup> FLOOR



#### OUTSIDE PLASTER WORK AT TERRACE FLOOR



## WALL TILES FIXNG WORK AT 5<sup>TH</sup> FLOOR



## OUT SIDE ELEVATION BRICK WORK



## OUT SIDE PLASTER WORK



# GRANITE FIXING WORK AT $14^{TH}$ FLOOR STAIR



#### WATER PROOFING WORK AT ROOF



#### INTERNAL FIRE WORK 10<sup>TH</sup> FLOOR



# INTERNAL PLUMBING WORK AT $18^{TH}$ FLOOR



#### FIRE FIGHTING WORK AT ABOVE ROOF



# DOWN SLAB CASTING 20<sup>TH</sup> FLOOR



## EXTERNAL FIRE PIPE LAYING WORK AT GROUND FLOOR



## EXTERNAL PLUMBING PIT MAKING AT