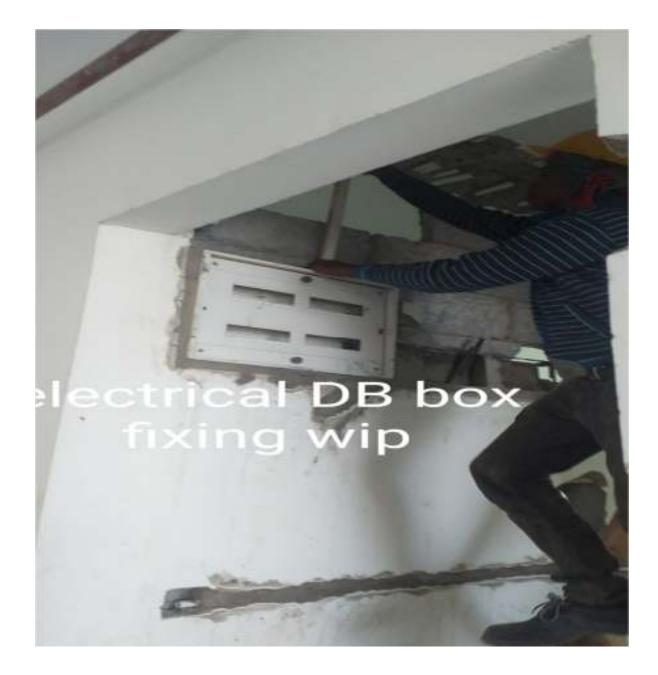

# INSIDE PLASTER WORK AT 23<sup>RD</sup> FLOOR



# INTERNAL FIRE SPRINKLER WORK AT $8^{TH}$ FLOOR



## INTERNAL PLUMBING WORK AT 23<sup>RD</sup> FLOOR



# OUT SIDE PLASTER WORK AT 22<sup>ND</sup> FLOOR



## INTERNAL FIRE SPRINKLER WORK AT 10<sup>TH</sup> FLOOR



#### INSIDE STAIR PLASTERWORK



## MARBEL POLISH WORK AT 4<sup>TH</sup> FLOOR



### OUT SIDE PLUMBING WORK



### DB BOX FIXING WORK AT 12<sup>TH</sup> FLOOR



#### GRANITE FIXING WORK AT 20<sup>TH</sup> FLOOR STAIR



# STAIRCASE BRICK WORK AT 10<sup>TH</sup> FLOOR



# WALL TILES FIXING AT 8<sup>TH</sup> FLOOR



## PUTTY WORK AT 14<sup>TH</sup> FLOOR



#### OUTSIDE PLASTER WORK AT TERRACE FLOOR



## WALL TILES FIXNG WORK AT 5<sup>TH</sup> FLOOR



## OUT SIDE ELEVATION BRICK WORK



## OUT SIDE PLASTER WORK



# GRANITE FIXING WORK AT $14^{TH}$ FLOOR STAIR



#### WATER PROOFING WORK AT ROOF



#### INTERNAL FIRE WORK 10<sup>TH</sup> FLOOR



# INTERNAL PLUMBING WORK AT $18^{TH}$ FLOOR



#### FIRE FIGHTING WORK AT ABOVE ROOF



# DOWN SLAB CASTING 20<sup>TH</sup> FLOOR



## EXTERNAL FIRE PIPE LAYING WORK AT GROUND FLOOR



## EXTERNAL PLUMBING PIT MAKING AT GROUND FLOOR



#### SCREEDING WORK AT ROOF



#### LMR OUTSIDE PLASTER