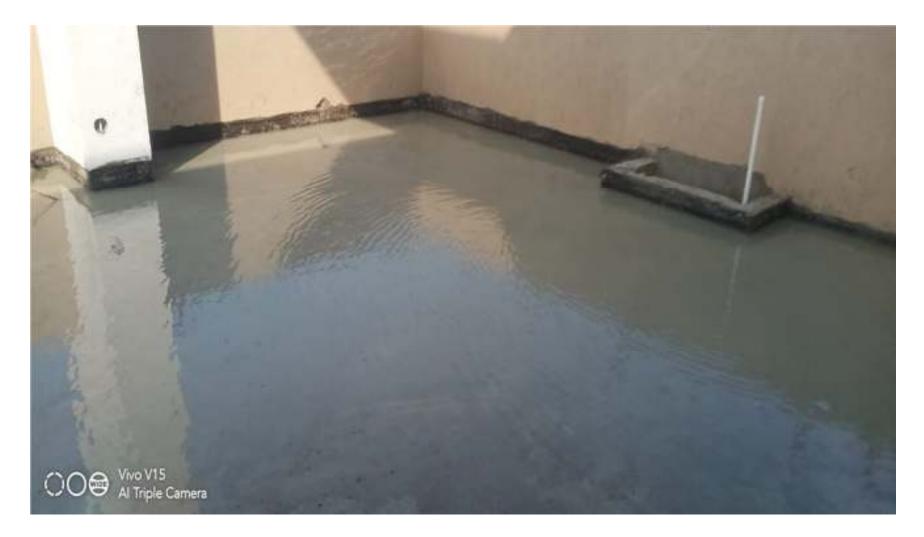

XING WORK AT 12<sup>TH</sup> FLOOR



#### GRANITE FIXING WORK AT 20<sup>TH</sup> FLOOR STAIR



# STAIRCASE BRICK WORK AT 10<sup>TH</sup> FLOOR



# WALL TILES FIXING AT 8<sup>TH</sup> FLOOR



## PUTTY WORK AT 14<sup>TH</sup> FLOOR



#### OUTSIDE PLASTER WORK AT TERRACE FLOOR



## WALL TILES FIXNG WORK AT 5<sup>TH</sup> FLOOR



## OUT SIDE ELEVATION BRICK WORK



## OUT SIDE PLASTER WORK



# GRANITE FIXING WORK AT $14^{TH}$ FLOOR STAIR



#### WATER PROOFING WORK AT ROOF



#### INTERNAL FIRE WORK 10<sup>TH</sup> FLOOR



# INTERNAL PLUMBING WORK AT $18^{TH}$ FLOOR



#### FIRE FIGHTING WORK AT ABOVE ROOF



# DOWN SLAB CASTING 20<sup>TH</sup> FLOOR



## EXTERNAL FIRE PIPE LAYING WORK AT GROUND FLOOR



## EXTERNAL PLUMBING PIT MAKING AT GROUND FLOOR



#### SCREEDING WORK AT ROOF



#### LMR OUTSIDE PLASTER